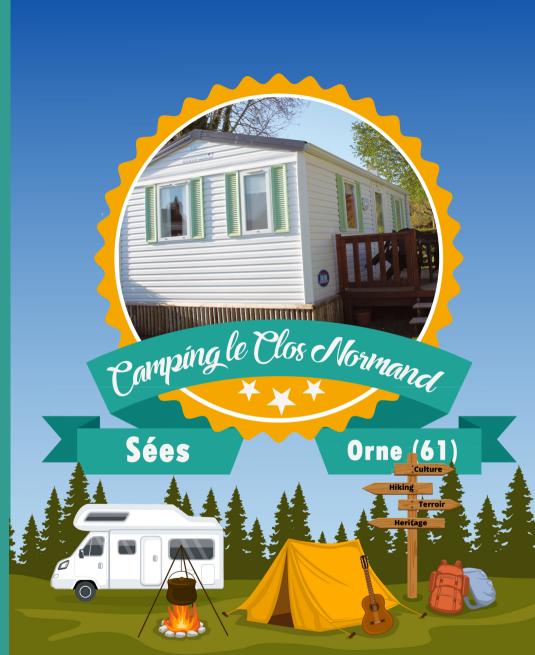

The municipal campsite<sup>\*\*\*</sup> Le Clos Normand Avenue du 8 mai 1945 - 61 500 Sées 02 33 28 87 37 campingdesees@orange.fr

Reception on site from April to September ..... 9h - 11h / 15h - 20h

> Camping municipal Sées\*\*\* Le Clos Normand

Petites Cités de Caractère

Design and layout : Communication service of Sées City - Photos credits : Sées city - Card credit : Community of communes of the sources of the Orne - Graphic design : canva.com - Impression : Bemographic Alencon

### Open from April 16th to October 4th 2021

45 pitches and 5 mobile homes

City of character, Sées has an exceptional architecture and remarkable heritage. In the heart of the Orne department, it offers a calm and pleasant living environment.

The municipal campsite \*\*\* Le Clos Normand, labeled "Normandie Qualité Tourisme" offers you a peaceful and pleasant natural setting. On 83 hectares of land, 45 shaded pitches delimited by hedges are available. On one level, the access is easy for peaople with reduced mobility. The individual terraces equipped with garden furniture will allow you to enjoy the sun and the mild Norman evenings. Located close to the city center, you will have access to all amenities.