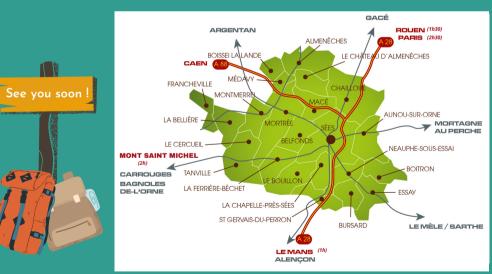

#### A FEW TIPS

The program of activities and visits of Sées is available at the Tourist Office, on the ground floor of the Town Hall -Place du Général De Gaulle 61 500 Sées - 02 33 28 74 79 or www.ville-sees.fr.

### Open from April 16th to October 4th 2021

45 pitches and 5 mobile homes

City of character, Sées has an exceptional architecture and remarkable heritage. In the heart of the Orne department, it offers a calm and pleasant living environment.